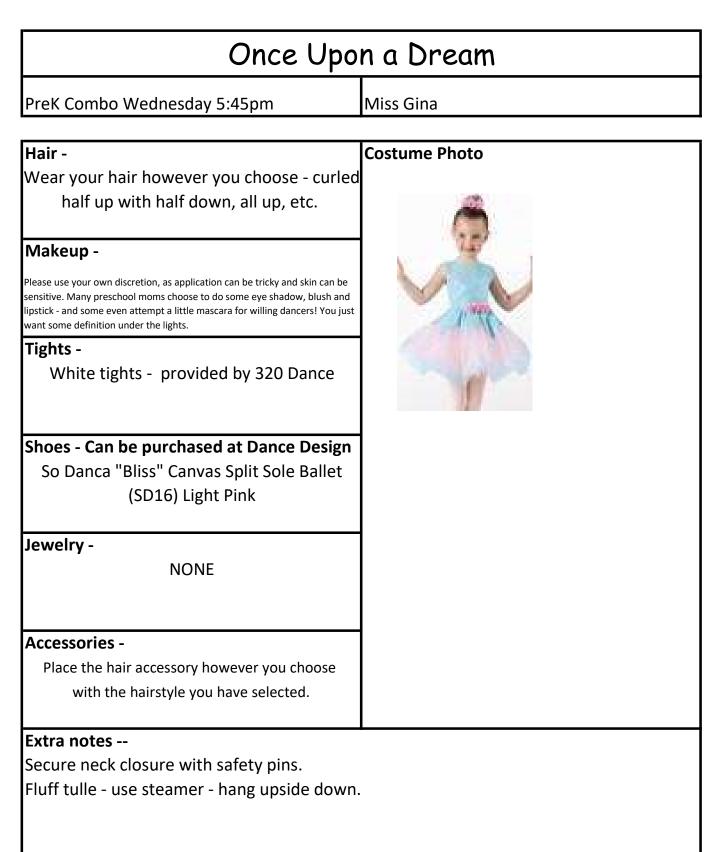

|                      |
| Accessories -<br>Place the hair accessory however you choose<br>with the hairstyle you have selected.                                                                                                                                                                                           |                      |
| <b>Extra notes</b><br>Fluff tulle - use steamer - hang upside down<br>Secure neck closure with safety pin.<br>Secure bow by tack down with sewing or us                                                                                                                                         |                      |











Adjust / Alter straps if needed by sewing or using safety pins. Fluff tulle - Use steamer - Hang upside down.

| Space                                                                                                  | e Jam                   |
|--------------------------------------------------------------------------------------------------------|-------------------------|
| 2nd-5th Hip Hop Thursday 5:00pm                                                                        | Mr. Zen                 |
| Hair -<br>Middle Part / Low Bun - tutorial available<br><u>https://youtu.be/YqpU_DN2nG8</u>            | Costume Photo           |
| Makeup - Tutorial videos<br><u>https://youtu.be/alF9bDhUa4E</u><br><u>https://youtu.be/1lcvez57aqg</u> | 1                       |
| Tights -<br>NONE