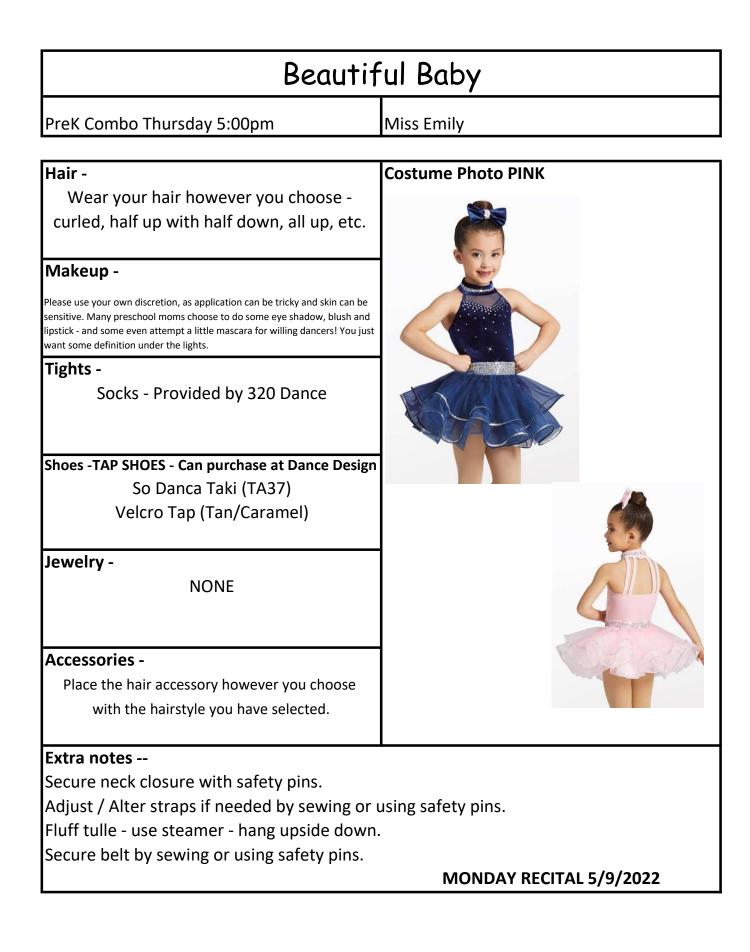

|                      |
| Accessories -<br>Place the hair accessory however you choose<br>with the hairstyle you have selected.                                                                                                                                                                                           |                      |
| <b>Extra notes</b><br>Fluff tulle - use steamer - hang upside down<br>Secure neck closure with safety pin.<br>Secure bow by tack down with sewing or us                                                                                                                                         |                      |











Adjust / Alter straps if needed by sewing or using safety pins. Fluff tulle - Use steamer - Hang upside down.

| Space                                                                                                  | e Jam                   |
|--------------------------------------------------------------------------------------------------------|-------------------------|
| 2nd-5th Hip Hop Thursday 5:00pm                                                                        | Mr. Zen                 |
| Hair -<br>Middle Part / Low Bun - tutorial available<br><u>https://youtu.be/YqpU_DN2nG8</u>            | Costume Photo           |
| Makeup - Tutorial videos<br><u>https://youtu.be/alF9bDhUa4E</u><br><u>https://youtu.be/1lcvez57aqg</u> | 1                       |
| Tights -<br>NONE