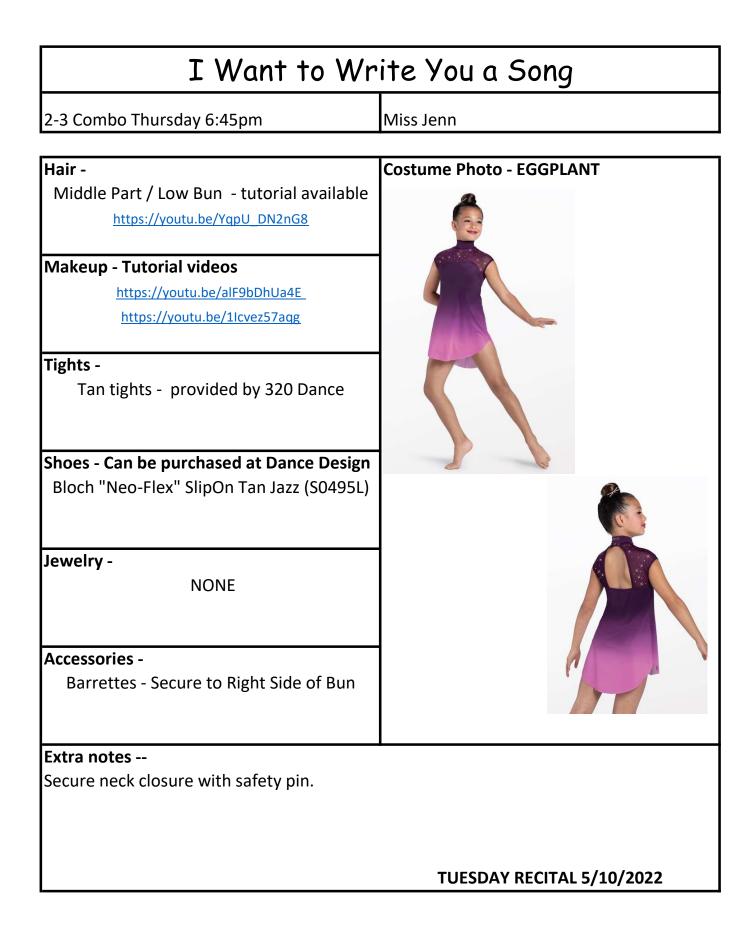

Tack collar pieces down by sewing or using safety pins.

| Better Place             |  |
|--------------------------|--|
| Miss Tracey              |  |
| Costume Photo - EGGPLANT |  |
|                          |  |
|                          |  |
|                          |  |
|                          |  |
|                          |  |
|                          |  |

#### Extra notes --

Secure neck closure with safety pin.

If neck closure is too tight - you can always unsnap and secure with two small safety pins. If bra is needed/desired - be sure it is nude and doesn't show in the back.