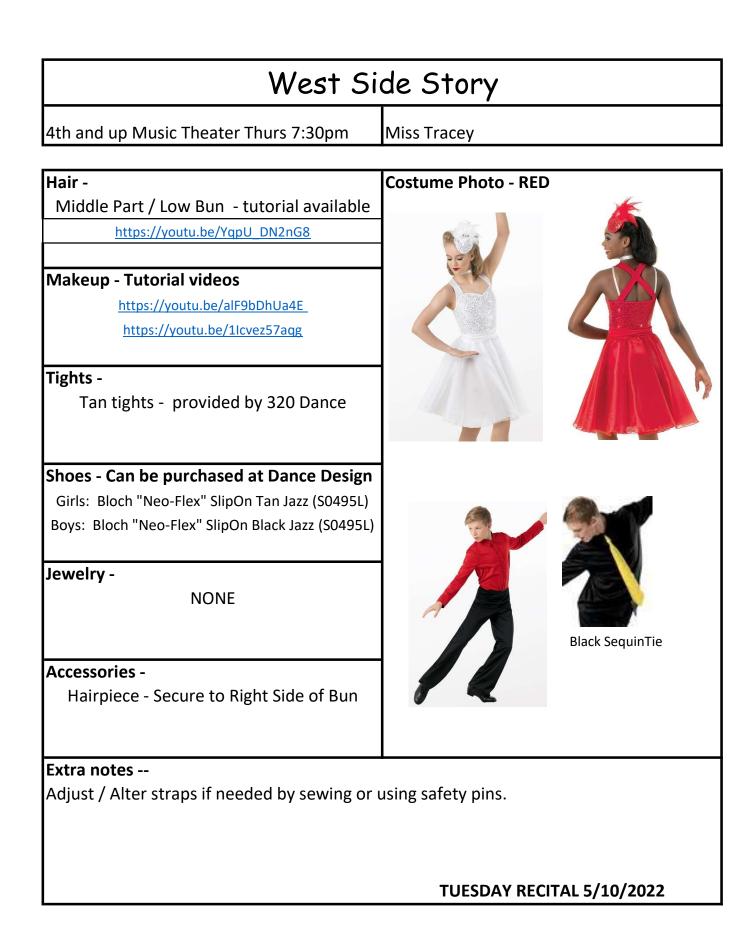

| James Bond                                                                                                  |                 |
|-------------------------------------------------------------------------------------------------------------|-----------------|
| Pre-Company Group 3                                                                                         | Miss Tracey     |
|                                                                                                             |                 |
| Hair -<br>Middle Part / Low Bun - tutorial available<br><u>https://youtu.be/YqpU_DN2nG8</u>                 | Costume Photo   |
| Makeup - Tutorial videos<br><u>https://youtu.be/alF9bDhUa4E</u><br><u>https://youtu.be/1lcvez57aqg</u>      |                 |
| <b>Tights -</b><br>Tan tights - provided by 320 Dance                                                       |                 |
| Shoes - Can be purchased at Dance Design                                                                    |                 |
| Girls: Bloch "Neo-Flex" SlipOn Tan Jazz (S0495L)<br>Boys: Bloch "Neo-Flex" SlipOn Black Jazz (S0495L)       |                 |
| Jewelry - Purchased at 320 Dance                                                                            |                 |
| TEAM Earrings                                                                                               |                 |
| Accessories -<br>Rhinestone Barrettes - on right side of bun                                                |                 |
| <b>Extra notes</b><br>Secure neck closure with safety pin<br>Reference Bling instruction email for blinging | g instructions. |