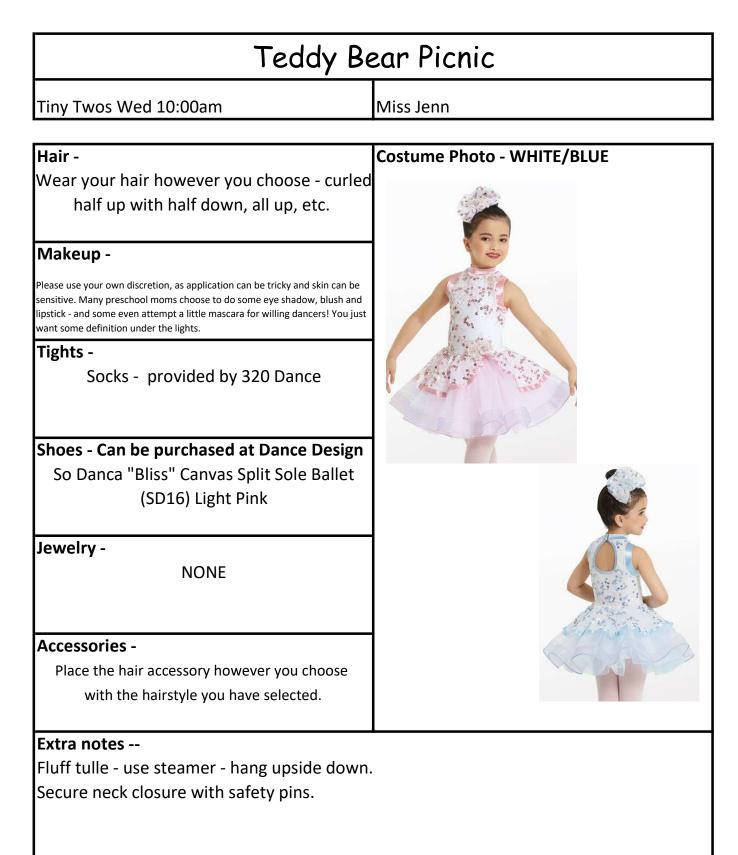

| Skidamarink                                                                                                                                                                                                                                                                                     |                      |
|-------------------------------------------------------------------------------------------------------------------------------------------------------------------------------------------------------------------------------------------------------------------------------------------------|----------------------|
| Tiny Twos Tuesday 4:30pm                                                                                                                                                                                                                                                                        | Miss Jenn            |
|                                                                                                                                                                                                                                                                                                 |                      |
| Hair -<br>Wear your hair however you choose -<br>curled, half up with half down, all up, etc.                                                                                                                                                                                                   | Costume Photo - PINK |
| Makeup -<br>Please use your own discretion, as application can be tricky and skin can be<br>sensitive. Many preschool moms choose to do some eye shadow, blush and<br>lipstick - and some even attempt a little mascara for willing dancers! You just<br>want some definition under the lights. |                      |
| Tights -<br>Socks - provided by 320 Dance                                                                                                                                                                                                                                                       |                      |
| Shoes - Can be purchased at Dance Design<br>So Danca "Bliss" Canvas Split Sole Ballet<br>(SD16) Light Pink                                                                                                                                                                                      |                      |
| Jewelry -<br>NONE                                                                                                                                                                                                                                                                               |                      |
| Accessories -<br>Place the hair accessory however you choose<br>with the hairstyle you have selected.                                                                                                                                                                                           |                      |
| <b>Extra notes</b><br>Fluff tulle - use steamer - hang upside down<br>Secure neck closure with safety pin.<br>Secure bow by tack down with sewing or us                                                                                                                                         |                      |