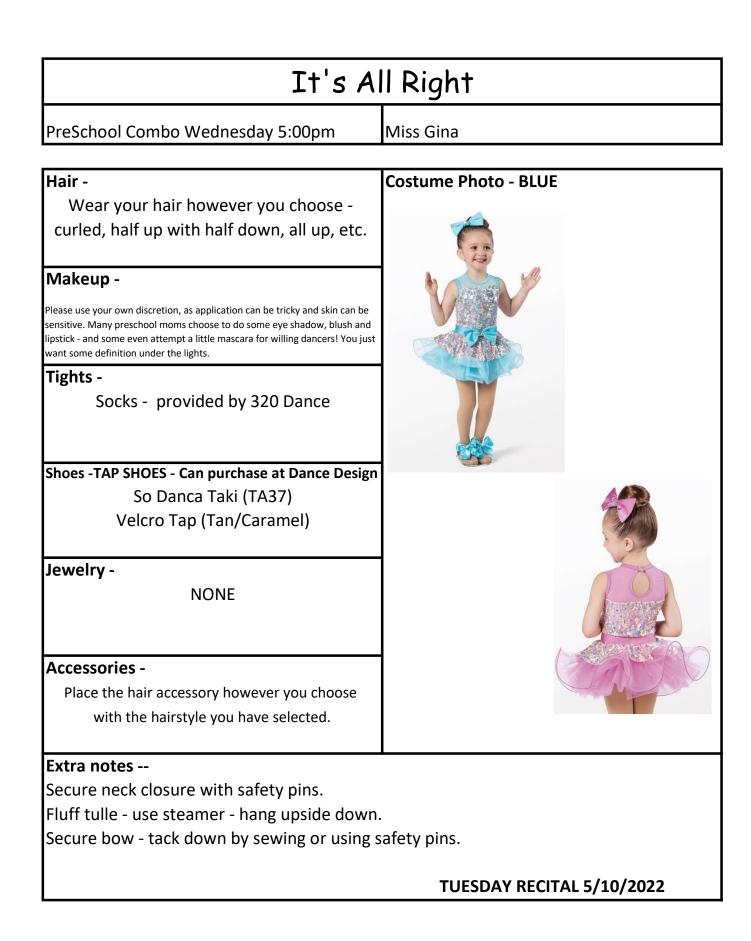

|                      |
| Accessories -<br>Place the hair accessory however you choose<br>with the hairstyle you have selected.                                                                                                                                                                                           |                      |
| <b>Extra notes</b><br>Fluff tulle - use steamer - hang upside down<br>Secure neck closure with safety pin.<br>Secure bow by tack down with sewing or us                                                                                                                                         |                      |











Adjust / Alter straps if needed by sewing or using safety pins. Fluff tulle - Use steamer - Hang upside down.

| Space                                                                                                  | e Jam                   |
|--------------------------------------------------------------------------------------------------------|-------------------------|
| 2nd-5th Hip Hop Thursday 5:00pm                                                                        | Mr. Zen                 |
| Hair -<br>Middle Part / Low Bun - tutorial available<br><u>https://youtu.be/YqpU_DN2nG8</u>            | Costume Photo           |
| Makeup - Tutorial videos<br><u>https://youtu.be/alF9bDhUa4E</u><br><u>https://youtu.be/1lcvez57aqg</u> | 1                       |
| Tights -<br>NO