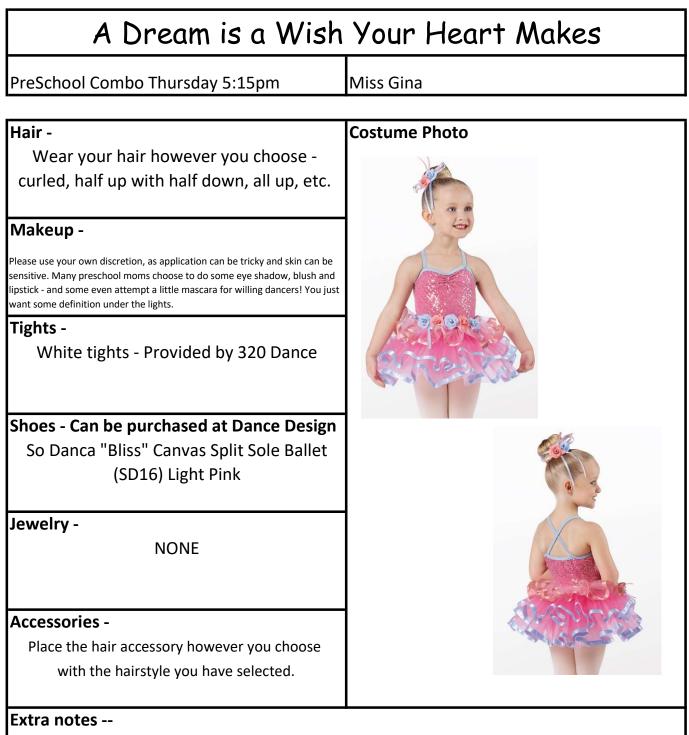

|                      |
| Accessories -<br>Place the hair accessory however you choose<br>with the hairstyle you have selected.                                                                                                                                                                                           |                      |
| <b>Extra notes</b><br>Fluff tulle - use steamer - hang upside down<br>Secure neck closure with safety pin.<br>Secure bow by tack down with sewing or us                                                                                                                                         |                      |











Adjust / Alter straps if needed by sewing or using safety pins. Fluff tulle - Use steamer - Hang upside down.

| Space                                                                                                  | e Jam                   |
|--------------------------------------------------------------------------------------------------------|-------------------------|
| 2nd-5th Hip Hop Thursday 5:00pm                                                                        | Mr. Zen                 |
| Hair -<br>Middle Part / Low Bun - tutorial available<br><u>https://youtu.be/YqpU_DN2nG8</u>            | Costume Photo           |
| Makeup - Tutorial videos<br><u>https://youtu.be/alF9bDhUa4E</u><br><u>https://youtu.be/1lcvez57aqg</u> | 1                       |
| Tights -<br>NONE