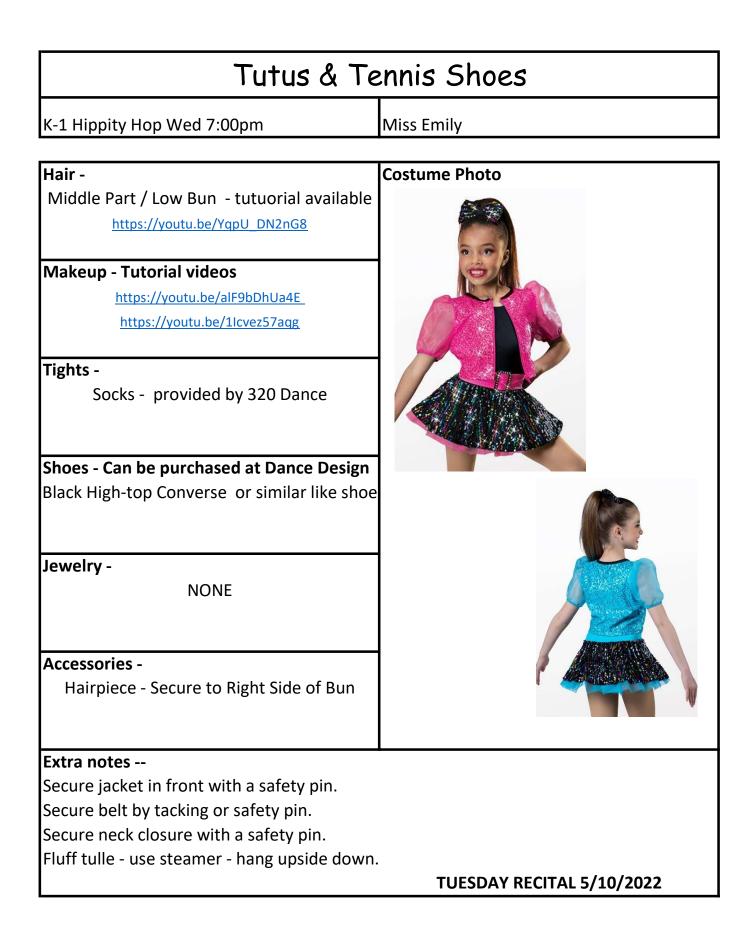

| My Own Drum                                                                                                                                                                                               |               |
|-----------------------------------------------------------------------------------------------------------------------------------------------------------------------------------------------------------|---------------|
| K-1 Hippity Hop Thurs 5:45pm                                                                                                                                                                              | Miss Emily    |
| Hair -<br>Middle Part / Low Bun - tutorial available<br><u>https://youtu.be/YqpU_DN2nG8</u>                                                                                                               | Costume Photo |
| Makeup - Tutorial videos<br><u>https://youtu.be/alF9bDhUa4E</u><br><u>https://youtu.be/1Icvez57aqg</u>                                                                                                    |               |
| <b>Tights -</b><br>Knee high socks - provided by 320 Dance                                                                                                                                                |               |
| Shoes - Can be purchased at Dance Design<br>Black High-top Converse or similar like shoe                                                                                                                  |               |
| Jewelry -<br>NONE                                                                                                                                                                                         |               |
| Accessories -<br>Hairpiece - Secure around Bun                                                                                                                                                            |               |
| <b>Extra notes</b><br>Secure neck closure with a safety pin.<br>Adjust / Alter strap if needed by sewing or b<br>Fluff tulle - use steamer - hang upside down<br>Tack bow by sewing or using safety pins. |               |